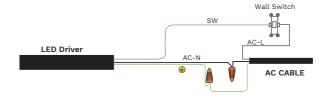

:

- · Do not operate in ambient temperatures above those indicated on the luminaire date sheet.
- Use proper supply wiring as specified on the luminaire
- · Avoid use in environments containing sulfur, chlorine or other halides, methyl acetate or ethyl acetate, cyanoacrylates, glycol ethers, formaldehyde, or butadiene.
- Mount luminaire no less than 36 inches from the ceiling.
- · Make sure the supply voltage is within the voltage range stated on the date sheet.
- Use only replacement parts from Glodenlux.
- · Aircraft cable mounting is recommended for dry locations only.
- · Use only Glodenlux or equivalent parts for mounting luminaire



# **MOUNTING**

# PENDANT EYEBOLT MOUNTING













### CEILING MOUNTING:







# REFER TO THE WIRING DIAGRAM TO MAKE ELECTRICAL CONNECTIONS