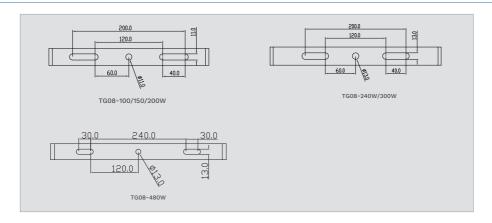

allowed to cool after poweing off for a period of 10 minutes.

#### To avoid product degradation:

- · Do not operate in ambient temperatures above those indicated on the luminaire date sheet.
- Use proper supply wiring as specified on the luminaire
- · Avoid use in environments containing sulfur, chlorine or other halides, methyl acetate or ethyl acetate, cyanoacrylates, glycol ethers, formaldehyde, or butadiene.
- Mount luminaire no less than 36 inches from the ceiling.
- · Make sure the supply voltage is within the voltage range stated on the date sheet.
- Use only replacement parts from Glodenlux.
- · Aircraft cable mounting is recommended for dry locations only.
- · Use only Glodenlux or equivalent parts for mounting luminaire



# **MOUNTING**

# PENDANT EYEBOLT MOUNTING













### CEILING MOUNTING:







# REFER TO THE WIRING DIAGRAM TO MAKE ELECTRICAL CONNECTIONS