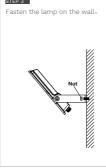

ire is allowed to cool after poweing off for a period of 10 minutes.

#### To avoid product degradation:

- · Do not operate in ambient temperatures above those indicated on the luminaire date sheet.
- Use proper supply wiring as specified on the luminaire
- · Avoid use in environments containing sulfur, chlorine or other halides, methyl acetate or ethyl acetate, cyanoacrylates, glycol ethers, formaldehyde, or butadiene.
- Mount luminaire no less than 36 inches from the ceiling.
- · Make sure the supply voltage is within the voltage range stated on the date sheet.
- Use only replacement parts from Glodenlux.
- · Aircraft cable mounting is recommended for dry locations only.
- · Use only Glodenlux or equivalent parts for mounting luminaire



# **MOUNTING**

# PENDANT EYEBOLT MOUNTING













### CEILING MOUNTING:







# REFER TO THE WIRING DIAGRAM TO MAKE ELECTRICAL CONNECTIONS