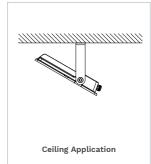

g off for a period of 10 minutes.

#### To avoid product degradation:

- · Do not operate in ambient temperatures above those indicated on the luminaire date sheet.
- Use proper supply wiring as specified on the luminaire
- · Avoid use in environments containing sulfur, chlorine or other halides, methyl acetate or ethyl acetate, cyanoacrylates, glycol ethers, formaldehyde, or butadiene.
- Mount luminaire no less than 36 inches from the ceiling.
- · Make sure the supply voltage is within the voltage range stated on the date sheet.
- Use only replacement parts from Glodenlux.
- · Aircraft cable mounting is recommended for dry locations only.
- · Use only Glodenlux or equivalent parts for mounting luminaire



# **MOUNTING**

# PENDANT EYEBOLT MOUNTING













### CEILING MOUNTING:







# REFER TO THE WIRING DIAGRAM TO MAKE ELECTRICAL CONNECTIONS