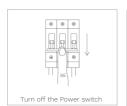

#### To avoid electric shock:

- Be certain electrical power is OFF before and during
- · Luminaires must be supplied by a wiring system suitable per local code with an equipment grounding conductor.