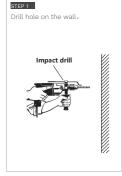

minaire is allowed to cool after poweing off for a period of 10 minutes.

#### To avoid product degradation:

- · Do not operate in ambient temperatures above those indicated on the luminaire date sheet.
- Use proper supply wiring as specified on the luminaire
- · Avoid use in environments containing sulfur, chlorine or other halides, methyl acetate or ethyl acetate, cyanoacrylates, glycol ethers, formaldehyde, or butadiene.
- Mount luminaire no less than 36 inches from the ceiling.
- · Make sure the supply voltage is within the voltage range stated on the date sheet.
- Use only replacement parts from Glodenlux.
- · Aircraft cable mounting is recommended for dry locations only.
- · Use only Glodenlux or equivalent parts for mounting luminaire



# **MOUNTING**

# PENDANT EYEBOLT MOUNTING













### CEILING MOUNTING:







# REFER TO THE WIRING DIAGRAM TO MAKE ELECTRICAL CONNECTIONS