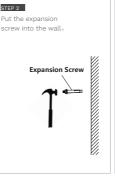

naire is allowed to cool after poweing off for a period of 10 minutes.

#### To avoid product degradation:

- · Do not operate in ambient temperatures above those indicated on the luminaire date sheet.
- Use proper supply wiring as specified on the luminaire
- · Avoid use in environments containing sulfur, chlorine or other halides, methyl acetate or ethyl acetate, cyanoacrylates, glycol ethers, formaldehyde, or butadiene.
- Mount luminaire no less than 36 inches from the ceiling.
- · Make sure the supply voltage is within the voltage range stated on the date sheet.
- Use only replacement parts from Glodenlux.
- · Aircraft cable mounting is recommended for dry locations only.
- · Use only Glodenlux or equivalent parts for mounting luminaire



# **MOUNTING**

# PENDANT EYEBOLT MOUNTING













### CEILING MOUNTING:







# REFER TO THE WIRING DIAGRAM TO MAKE ELECTRICAL CONNECTIONS