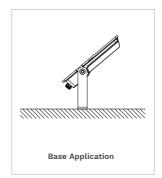

ing off for a period of 10 minutes.

#### To avoid product degradation:

- · Do not operate in ambient temperatures above those indicated on the luminaire date sheet.
- Use proper supply wiring as specified on the luminaire
- · Avoid use in environments containing sulfur, chlorine or other halides, methyl acetate or ethyl acetate, cyanoacrylates, glycol ethers, formaldehyde, or butadiene.
- Mount luminaire no less than 36 inches from the ceiling.
- · Make sure the supply voltage is within the voltage range stated on the date sheet.
- Use only replacement parts from Glodenlux.
- · Aircraft cable mounting is recommended for dry locations only.
- · Use only Glodenlux or equivalent parts for mounting luminaire



# **MOUNTING**

# PENDANT EYEBOLT MOUNTING













### CEILING MOUNTING:







# REFER TO THE WIRING DIAGRAM TO MAKE ELECTRICAL CONNECTIONS