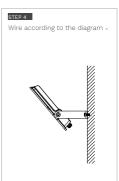

e is allowed to cool after poweing off for a period of 10 minutes.

#### To avoid product degradation:

- · Do not operate in ambient temperatures above those indicated on the luminaire date sheet.
- Use proper supply wiring as specified on the luminaire
- · Avoid use in environments containing sulfur, chlorine or other halides, methyl acetate or ethyl acetate, cyanoacrylates, glycol ethers, formaldehyde, or butadiene.
- Mount luminaire no less than 36 inches from the ceiling.
- · Make sure the supply voltage is within the voltage range stated on the date sheet.
- Use only replacement parts from Glodenlux.
- · Aircraft cable mounting is recommended for dry locations only.
- · Use only Glodenlux or equivalent parts for mounting luminaire



# **MOUNTING**

# PENDANT EYEBOLT MOUNTING













### CEILING MOUNTING:







# REFER TO THE WIRING DIAGRAM TO MAKE ELECTRICAL CONNECTIONS