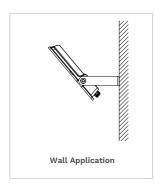

weing off for a period of 10 minutes.

#### To avoid product degradation:

- · Do not operate in ambient temperatures above those indicated on the luminaire date sheet.
- Use proper supply wiring as specified on the luminaire
- · Avoid use in environments containing sulfur, chlorine or other halides, methyl acetate or ethyl acetate, cyanoacrylates, glycol ethers, formaldehyde, or butadiene.
- Mount luminaire no less than 36 inches from the ceiling.
- · Make sure the supply voltage is within the voltage range stated on the date sheet.
- Use only replacement parts from Glodenlux.
- · Aircraft cable mounting is recommended for dry locations only.
- · Use only Glodenlux or equivalent parts for mounting luminaire



# **MOUNTING**

# PENDANT EYEBOLT MOUNTING













### CEILING MOUNTING:







# REFER TO THE WIRING DIAGRAM TO MAKE ELECTRICAL CONNECTIONS